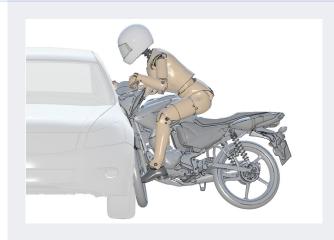

## POWERED TWO-WHEELER DUMMY

- Humanetics together with Autoliv have developed a <u>Powered Two-Wheeler Dummy</u>
- Based on the Hybrid III 50th Pedestrian ATD with specific design modifications to achieve postures and performance suitable for PTW applications
- PTW Dummy v1.0.4 FE model is available