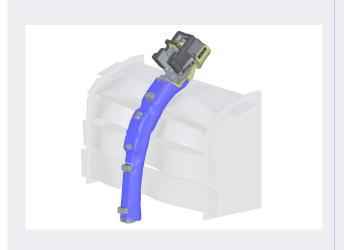

## ADVANCED PEDESTRIAN LEGFORM IMPACTOR

## aPLI SBL-B v1.2 Release

- New tests and validation on Generic Vehicle Test Rig (GVTR)
- Further validation on inverse certification tests to meet certification corridors
- Additional material validation including SUBP rearward bumper component testing and validation
- Femur and tibia overload cables updated based on ISO decision