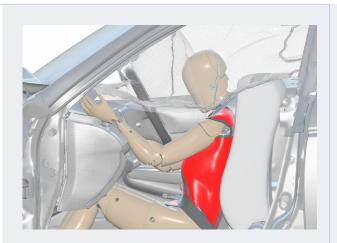

## THOR-5F

- Euro NCAP and US NCAP are planning to introduce THOR-5F into their roadmap
- <u>THOR-5F</u> is a new advanced ATD representing the 5th percentile small female anthropometry
- Superior biofidelity and injury measurement capabilities compared to the HIII-5F small female dummy
- <u>THOR-5F v1.0 FE model</u> is available with improved APTS, material updates and sled test validations